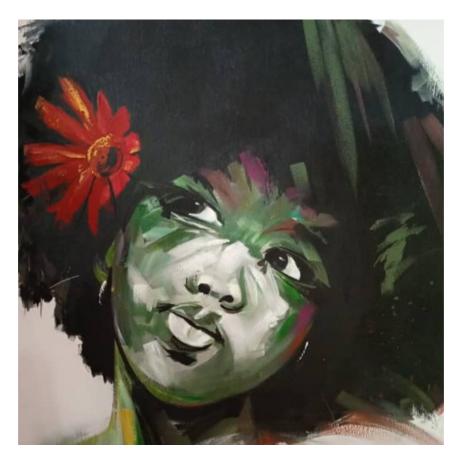

## **Certificate of Authenticity**

Artist: Clement Laryea

Date:9th December 2024

Ships in a tube

Title: Your Tomorrow

Medium: People and portraits

 Width:
 70 cm

 Height:
 60 cm

 Depth:
 80 cm

Weight: 10 lb

Catalogue: CL00253844

**Currency:** 

**Price:** ARTWORK\_PRICE

Painting: Acrylic on Canvas Original: One-of-a-kind Artwork Size: 128 W x

Notes: 152 H cm Frame: Not Framed Ready to

Hang: Not applicable Packaging: Ships in

a tube

Name of the issuer

**Description:** Painting: Acrylic on Canvas Original:

One-of-a-kind Artwork Size: 128 W x 152 H cm Frame:

Not Framed Ready to Hang: Not applicable Packaging: